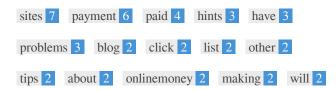

This Keyword Cloud provides an insight into the frequency of keyword usage within the page.

It's important to carry out keyword research to get an understanding of the keywords that your audience is using. There are a number of keyword research tools available online to help you choose which keywords to target.

| <b>Keywords</b> sites | Freq 7 | Title | Desc     | <h></h> |
|-----------------------|--------|-------|----------|---------|
| payment               | 6      | ×     | ×        | ×       |
| paid                  | 4      | ×     | 7        | -       |
| hints                 | 3      | ×     | ×        | ×       |
| have                  | 3      | ×     | ×        | -       |
| problems              | 3      | ×     | ×        | ×       |
| blog                  | 2      | ×     | ×        | ×       |
| click                 | 2      | ×     | <b>✓</b> | -       |
| list                  | 2      | ×     | ×        | ×       |
| other                 | 2      | ×     | ✓        | -       |
| tips                  | 2      | ×     | ×        | ×       |
| about                 | 2      | ×     | <b>✓</b> | -       |
| onlinemoney           | 2      | ×     | ×        | ×       |
| making                | 2      | ×     | <b>✓</b> | ~       |
| will                  | 2      | ×     | ×        | -       |

This table highlights the importance of being consistent with your use of keywords.

To improve the chance of ranking well in search results for a specific keyword, make sure you include it in some or all of the following: page URL, page content, title tag, meta description, header tags, image alt attributes, internal link anchor text and backlink anchor text.