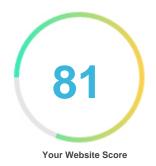

#### Introduction

This report provides a review of the key factors that influence the SEO and usability of your website.

The homepage rank is a grade on a 100-point scale that represents your Internet Marketing Effectiveness. The algorithm is based on 70 criteria including search engine data, website structure, site performance and others. A rank lower than 40 means that there are a lot of areas to improve. A rank above 70 is a good mark and means that your website is probably well optimized.