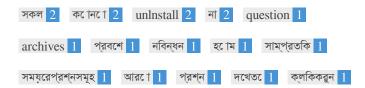

This Keyword Cloud provides an insight into the frequency of keyword usage within the page.

It's important to carry out keyword research to get an understanding of the keywords that your audience is using. There are a number of keyword research tools available online to help you choose which keywords to target.

| Keywords         | Freq | Title | Desc | <h></h> |
|------------------|------|-------|------|---------|
| সকল              | 2    | ×     | ×    | ×       |
| ক োন ো           | 2    | ×     | ×    | ×       |
| unlnstall        | 2    | ×     | ×    | ×       |
| না               | 2    | ×     | ×    | ×       |
| question         | 1    | ×     | ×    | ×       |
| archives         | 1    | ×     | ×    | ×       |
| প্রবশে           | 1    | ×     | ×    | ×       |
| নবিন্ধন          | 1    | ×     | ×    | ×       |
| হ োম             | 1    | ×     | ×    | ×       |
| সাম্প্রতকি       | 1    | ×     | ×    | ~       |
| সময়রেপ্রশ্নসমূহ | 1    | ×     | ×    | ×       |
| আরণে             | 1    | ×     | ×    | ×       |
| প্রশ্ন           | 1    | ×     | ×    | ~       |
| দখেত             | 1    | ×     | ×    | ×       |
| ক্লকিকরুন        | 1    | ×     | ×    | ×       |

This table highlights the importance of being consistent with your use of keywords.

To improve the chance of ranking well in search results for a specific keyword, make sure you include it in some or all of the following: page URL, page content, title tag, meta description, header tags, image alt attributes, internal link anchor text and backlink anchor text.