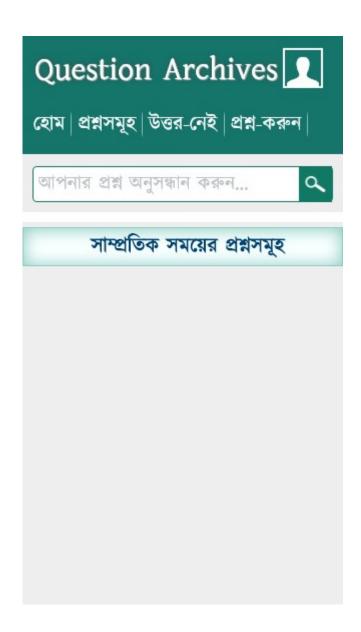

Title Tags and Meta Descriptions are cut short if they are too long, so it's important to stay within the suggested character limits.

<H1> সাম্প্রতকি সম্যুরে প্রশ্নসমূহ </H1>

<H2> বভাগসমূহ </H2>

<H3> ন েটিশি </H3>