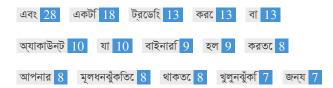

This Keyword Cloud provides an insight into the frequency of keyword usage within the page.

It's important to carry out keyword research to get an understanding of the keywords that your audience is using. There are a number of keyword research tools available online to help you choose which keywords to target.

| Keywords    | Freq | Title | Desc | <h></h>  |
|-------------|------|-------|------|----------|
| এবং         | 28   | ×     | ×    | ~        |
| একট         | 18   | ×     | ×    | ~        |
| ট্রডেং      | 13   | ×     | ✓    | <b>~</b> |
| কর          | 13   | ×     | ×    | ×        |
| বা          | 13   | ✓     | ✓    | <b>*</b> |
| অ্যাকাউন্ট  | 10   | ×     | ×    | ×        |
| যা          | 10   | ×     | ×    | ×        |
| বাইনার      | 9    | ×     | ✓    | -        |
| হল          | 9    | ×     | ×    | ×        |
| করত         | 8    | ×     | ✓    | -        |
| আপনার       | 8    | ×     | ×    | ×        |
| মূলধনঝুঁকতি | 8    | ×     | ×    | ×        |
| থাকত        | 8    | ×     | ×    | ×        |
| খুলুনঝুঁকি  | 7    | ×     | ×    | ×        |
| জন্য        | 7    | ×     | ×    | ×        |

This table highlights the importance of being consistent with your use of keywords.

To improve the chance of ranking well in search results for a specific keyword, make sure you include it in some or all of the following: page URL, page content, title tag, meta description, header tags, image alt attributes, internal link anchor text and backlink anchor text.