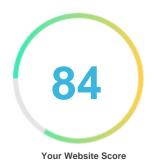

#### Introduction

This report provides a review of the key factors that influence the SEO and usability of your website.

The homepage rank is a grade on a 100-point scale that represents your Internet Marketing Effectiveness. The algorithm is based on 70 criteria including search engine data, website structure, site performance and others. A rank lower than 40 means that there are a lot of areas to improve. A rank above 70 is a good mark and means that your website is probably well optimized.

Internal pages are ranked on a scale of A+ through E and are based on an analysis of nearly 30 criteria.

Our reports provide actionable advice to improve a site's business objectives.

Please contact us for more information.