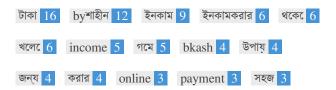

This Keyword Cloud provides an insight into the frequency of keyword usage within the page.

It's important to carry out keyword research to get an understanding of the keywords that your audience is using. There are a number of keyword research tools available online to help you choose which keywords to target.

| <b>Keywords</b><br>টাকা | Freq<br>16 | Title    | Desc<br>* | <h></h> |
|-------------------------|------------|----------|-----------|---------|
| byশাহীন                 | 12         | ×        | ×         | ×       |
| ইনকাম                   | 9          | <b>✓</b> | ×         | -       |
| ইনকামকরার               | 6          | ×        | ×         | ×       |
| থকে                     | 6          | ×        | ×         | -       |
| খলে                     | 6          | ×        | ×         | -       |
| income                  | 5          | ✓        | ×         | -       |
| গমে                     | 5          | ×        | ×         | -       |
| bkash                   | 4          | <b>✓</b> | ×         | -       |
| উপায়                   | 4          | <b>✓</b> | ×         | -       |
| জন্য                    | 4          | ×        | ×         | ×       |
| করার                    | 4          | <b>✓</b> | ×         | -       |
| online                  | 3          | <b>✓</b> | ×         | -       |
| payment                 | 3          | <b>✓</b> | ×         | -       |
| সহজ                     | 3          | · /      | ×         | -       |

This table highlights the importance of being consistent with your use of keywords.

To improve the chance of ranking well in search results for a specific keyword, make sure you include it in some or all of the following: page URL, page content, title tag, meta description, header tags, image alt attributes, internal link anchor text and backlink anchor text.