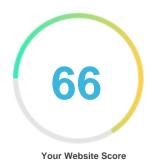

#### Introduction

This report provides a review of the key factors that influence the SEO and usability of your website.

The homepage rank is a grade on a 100-point scale that represents your Internet Marketing Effectiveness. The algorithm is based on 70 criteria including search engine data, website structure, site performance and others. A rank lower than 40 means that there are a lot of areas to improve. A rank above 70 is a good mark and means that your website is probably well optimized.

Internal pages are ranked on a scale of A+ through E and are based on an analysis of nearly 30 criteria.

Our reports provide actionable advice to improve a site's business objectives.

Please contact us for more information.